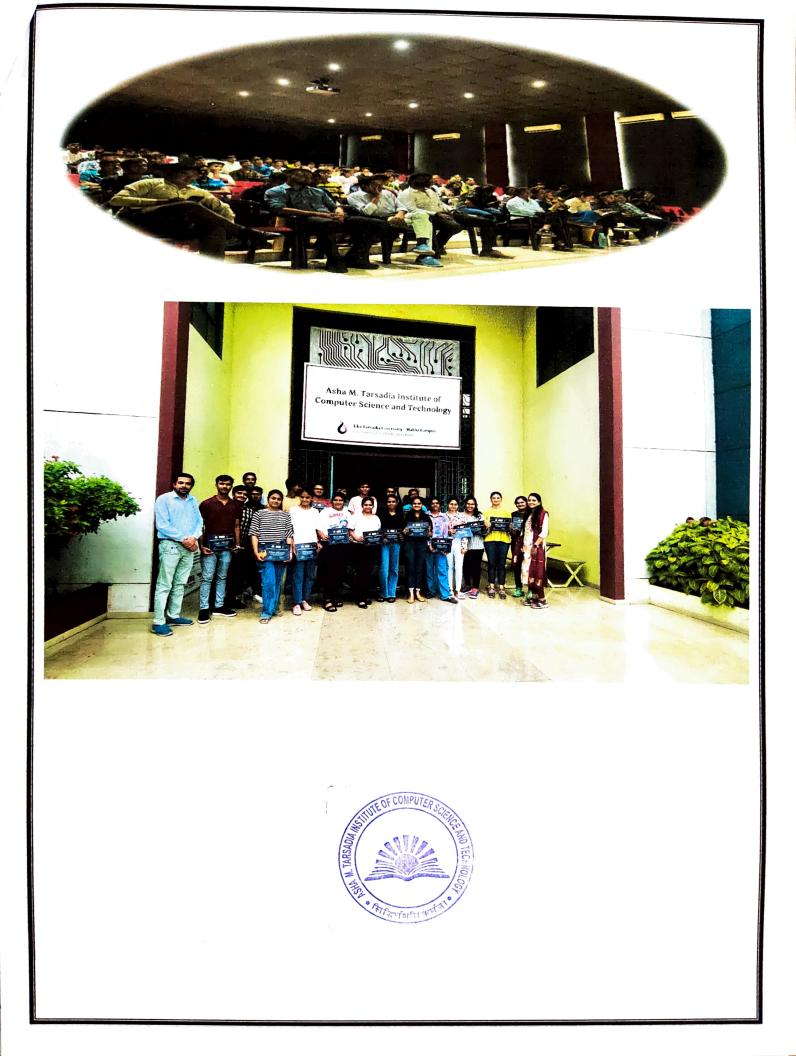

### "National Statistics Day "

| Title                 | "National Statistics Day"                                               |
|-----------------------|-------------------------------------------------------------------------|
| Organizing Department | Department of Computer Science and Engineering                          |
| Chief Patron          | Dr. Vishvajit Bakrola, I/C Director                                     |
| Coordinator(s)        | Ms. Dipashree Patel                                                     |
| Institute             | Asha M. Tarsadia Institute of Computer Science and Technology, Bardoli. |
| Participants          | First-year students                                                     |
| No. of attendees      | 140                                                                     |
| Date and time         | 27 <sup>th</sup> July 2024, Time: 09:30 AM                              |
| Venue                 | J. D. Hall                                                              |

#### About Event

National Statistics Day is observed in India on June 29th every year to commemorate the birth anniversary of Prof. P.C. Mahalanobis, the pioneer in statistics.

The day aims to highlight the importance of statistics in planning and policy formulation, emphasizing evidence-based decision-making. National Statistics Day encourages awareness and appreciation of statistical methods, data analysis, and their role in decision-making across various sectors.