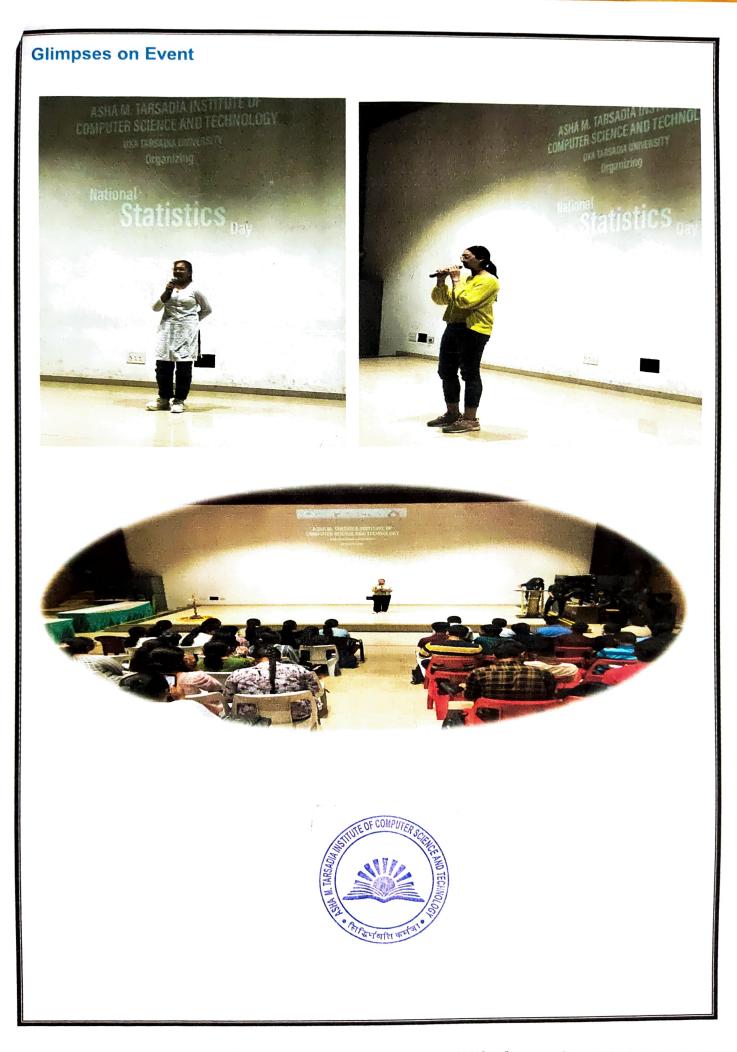

### "National Statistics Day "

| Title                 | "National Statistics Day"                                               |
|-----------------------|-------------------------------------------------------------------------|
| Organizing Department | Department of Computer Science and Engineering                          |
| Chief Patron          | Dr. Vishvajit Bakrola, I/C Director                                     |
| Coordinator(s)        | Ms. Dipashree Patel                                                     |
| Institute             | Asha M. Tarsadia Institute of Computer Science and Technology, Bardoli. |
| Participants          | First-year students                                                     |
| No. of attendees      | 140                                                                     |
| Date and time         | 27 <sup>th</sup> July 2024, Time: 09:30 AM                              |
| Venue                 | J. D. Hall                                                              |

#### 1. Speech Competition:

Participants deliver prepared speeches on topics related to the importance of statistics in various aspects of society, governance, or economics. This event aims to articulate the significance of statistical data and its role in decision-making processes.

#### 2. Extempore Competition:

Contestants are given a topic related to statistics on the spot and are required to deliver a coherent and persuasive speech without any prior preparation. This event tests participants' ability to think quickly and communicate effectively on statistical themes.